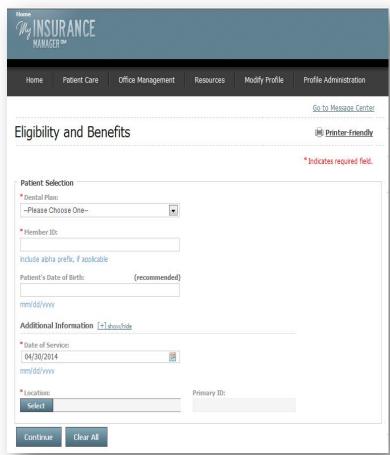

## Methods to Verify Eligibility and Benefits

- BlueCard Eligibility Line
  - 800-676-BLUE (2583)
- My Insurance Manager<sup>SM</sup>
- Call the Provider Services number the back of the ID card.
- Submit a HIPAA 270 electronic inquiry.
- Electronic health ID cards
  - Read with a track-3 card reader

## My Insurance Manager

- Online tool to access
  - √ Claims Entry
  - √ Eligibility and Benefits
  - √ Prior Authorization Request Status
  - √ Claims Status
  - √ Remittance Information
  - √ Your Mailbox
  - √ Electronic Data Interchange (EDI) Reports