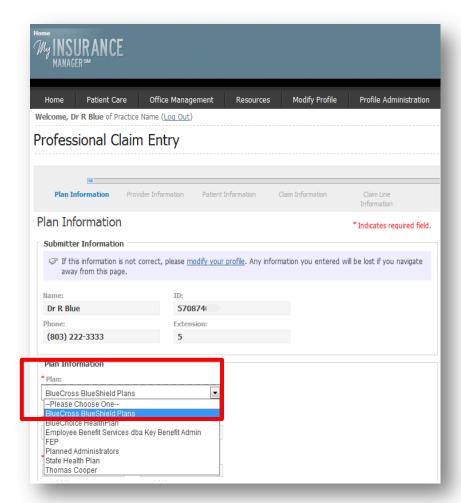

# My Insurance Manager

- You can file BlueCard claims can online.
  - IMPORTANT:
     Select "BlueCross
     BlueShield Plans" in the
     health plan selection box
     for BlueCard members.
  - Use the alpha prefix and
     ID number on the card.