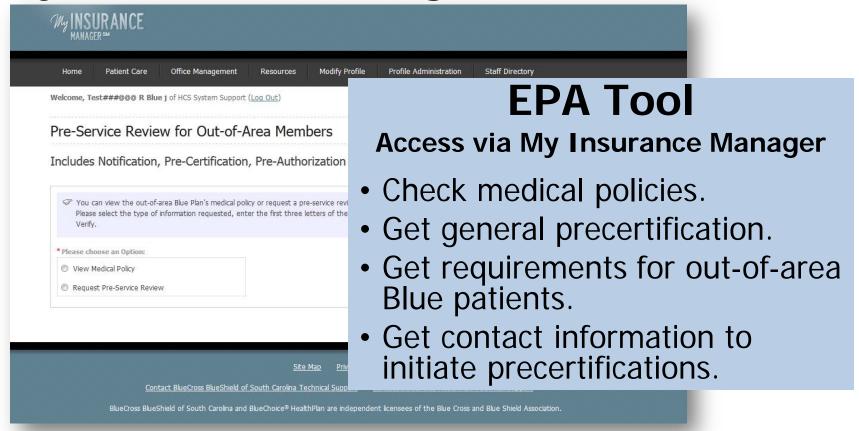

### **Utilization Review**

- Ways to get review from other Blue Plans:
  - Call the utilization management/precertification number on the back of the card.
  - Call BlueCard Eligibility at 800-676-BLUE (2583).
  - Submit a HIPAA 278 transaction.
  - Use the Electronic Provider Access (EPA) tool in My Insurance Manager.

## My Insurance Manager