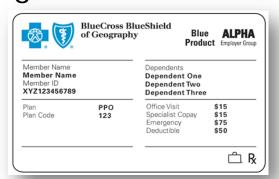

## **BlueCard ID Cards**

Blue Product

ALPHA Employer Group

Member Name Member Name Member ID XYZ 23456789

Group No. 023457 987654 BIN Benefit Plan HIOPT Effective Date 00/00/00 Dependents

**Dependent One** Dependent Two Dependent Three

Plan PPO Office Visit \$15 \$15 Specialist Copay \$75 Emergency \$50 Deductible

### BlueCard ID Cards

- Alpha Prefix
  - Used to correctly route claims and confirm patients' membership and coverage.
  - Critical for the electronic routing of specific Health Insurance Portability and Accountability Act (HIPAA) transactions to the appropriate Blue Plan.
  - Capture all ID card data at the time of service.
  - Do not make up alpha prefixes or any part of the member's ID number.