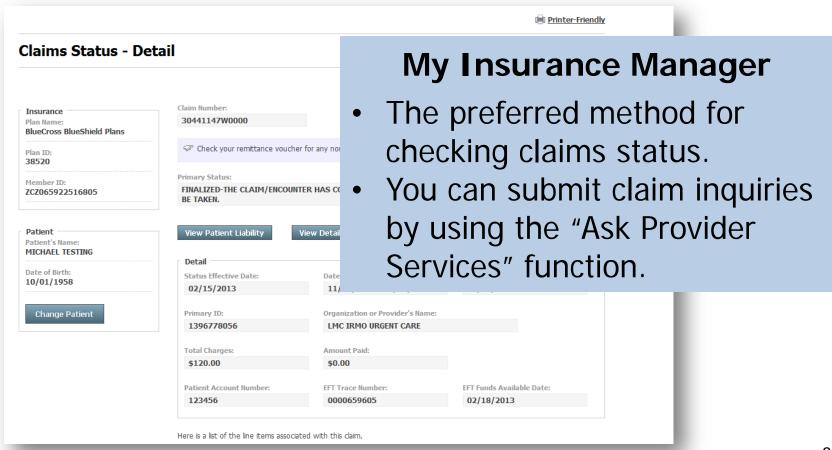

## **Claim Filing Tips**

- Do not send duplicate claims.
  - Slows down the claim payment process
  - Creates confusion for the member
- Check claims status by contacting BlueCross:
  - My Insurance Manager
  - HIPAA 276 transaction
  - Voice response unit (VRU) at 800-868-2510 (toll free) or 803-788-8562 (local)